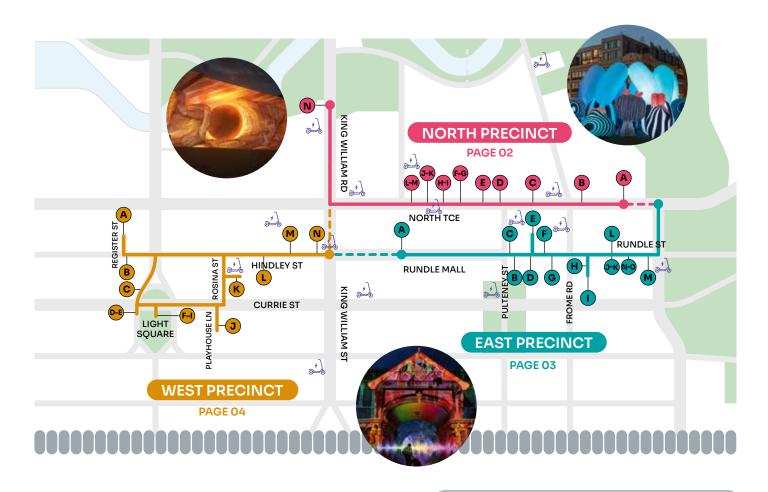

Welcome to **City Lights**. This free light trail spans the city and brings together local, national and international artists and innovators to present cutting edge works on a scale Adelaide has never seen. Use this map to help explore one, two or all three precincts.

### NORTH PRECINCT

- A Lot Fourteen 🔯 Archway of Light The Bakery Design Co
  - Activation Lawns, Lot Fourteen
- **B** Emergent Horizons Pixel Ninjas with Rising Sun Pictures
  - Lot Fourteen
- C Neon Hearts 🚳 Carla O'Brien
  - Cn Frome Rd and North Terrace
- Gali May Lucas
  - North Terrace
- E Firefly Field 🔯 Studio Toer
  - 🖣 Goodman Crescent Lawns, University of Adelaide

## **EAST PRECINCT**

- A Sky Castle 🛞 **ENESS** 
  - Rundle Mall

July 16 to August 01 8am (10am Sun) - 11pm August 02 to 15 8am (10am on Sun) - 9pm

Presented with Rundle Mall

- B Rundle Mall Lantern 🔅
  - Cnr Rundle St and Pulteney St
- C East End Echoes
  - Target wall

## **WEST PRECINCT**

- A The Big Picture Series Illumination of artwork created by Order 55
  - Register St (opp. Stem)
- B The Big Picture Series Filip Roca
  - Jive Carpark
- C Messages of Hope, 🔅 Messages of Love Michaela Gleave and
  - Fausto Brusamolino 9 Light Square
  - Only open from 22 25 July
- D The Big Picture Series Sarah Boese
  - K Park
- E The Big Picture Series Andrew Hem
  - K Park