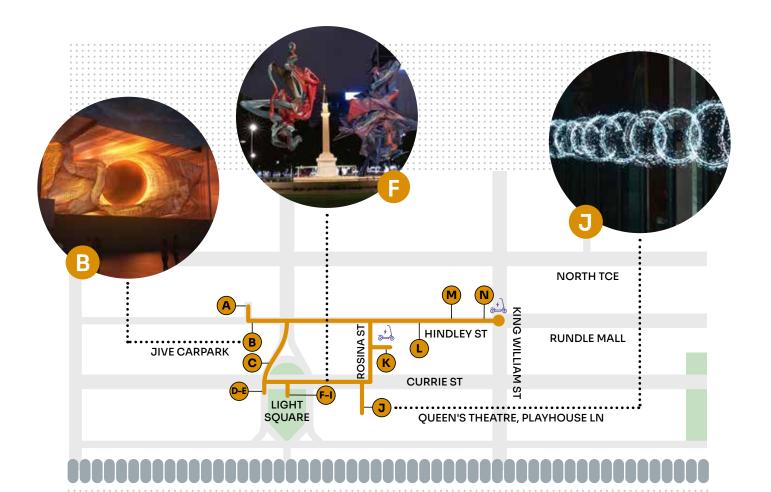

### NORTH PRECINCT

- A Lot Fourteen 🔯 Archway of Light The Bakery Design Co
  - Activation Lawns, Lot Fourteen
- **B** Emergent Horizons Pixel Ninjas with Rising Sun Pictures
  - Lot Fourteen
- C Neon Hearts 🚳 Carla O'Brien
  - Cn Frome Rd and North Terrace
- Gali May Lucas
  - North Terrace
- E Firefly Field 🔯 Studio Toer
  - 🖣 Goodman Crescent Lawns, University of Adelaide

Proudly supported by RAA

**Naturae Vitibus** (Nature Forces)

Adjacent Mitchell Building, University of Adelaide

- **G** Banksia Atong Atem
  - Art Gallery of South Australia façade

Commissioned by Illuminate Adelaide and RISING in partnership with the Nielsen Foundation