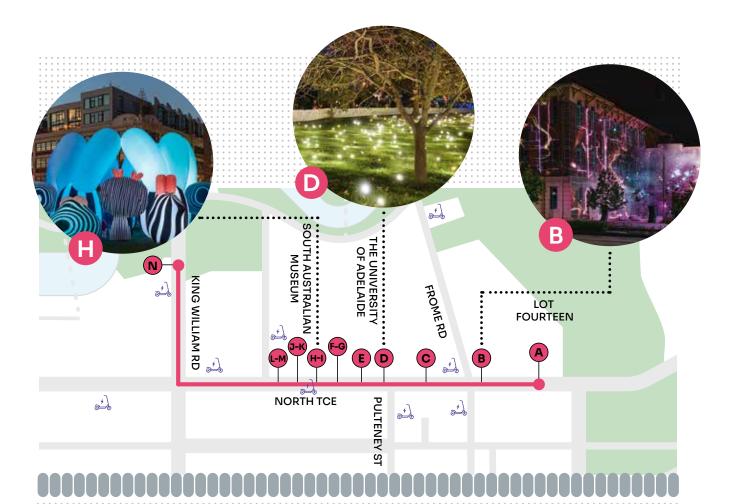

10am - 11pm daily

Neon Dog Park 🔅 Carla O'Brien

South Australian Museum front lawn

10am - 11pm daily

- K I Am Here 🛞 Carla O'Brien
  - Adjacent South Australian Museum

10am - 11pm daily

- L Library of Light 🔯 Robin Fox
  - State Library of South Australia courtyard
- M Kaylene TV Kaylene Whiskey
  - Institute Building
- New Light 2021 Jasmine Miikika Craciun, Lyndon