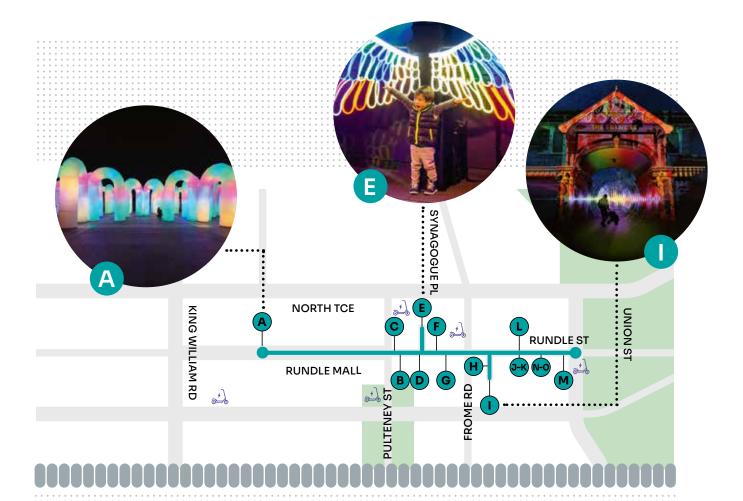

illuminart

- D East End Echoes 🔅 illuminart
  - Malcom Reid Block
- E Angel Wings Carla O'Brien
  - Synagogue Place

- East End Echoes 🔅 illuminart
  - Born in August/ Café Michael 2
- G East End Echoes illuminart
  - The Austral
- H East End Echoes \\\\\\\\\\ illuminart
  - Harvey x Seeker
- East End Echoes \\\\\\\\\\\ illuminart
  - Old Market Gateways, Union St
- J East End Echoes illuminart
  - → KWP!
- K East End Echoes illuminart
  - Gorman